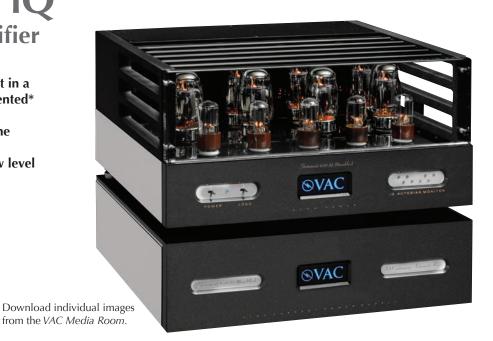

## Statement 450 iQ Monoblock Power Amplifier

The Statement iQ power amplifier is the first in a series of VAC components featuring the patented\* VAC iQ Intelligent Continuous Automatic Bias System. The VAC iQ System builds on the unprecedented performance of the original Statement Series and takes it to a whole new level with a set of critical enhancements.

## Features

The VAC iQ System is the result of 18 years of research and development by the engineers at VAC, and represents the first time in history that each tube in the output stage of a vacuum tube amplifier can be held precisely at the optimal bias point (underlying true quiescent current) at all times, regardless of how loudly or softly the music is playing. The result is sound that is always the best it can be, reduced distortion and noise, longer tube life, elimination of gas current 'run away' tubes, and increased reliability, all without any effort by the user. The VAC iQ System also alerts you when a tube is growing weak or has failed. In short, tube drama is a thing of the past.

The Statement iQ power amp also features newly improved output transformers (56 pounds per monoblock!) with smoother, more extended frequency response. Input signal handling has been changed to a more pure, direct connection. Various changes to the power supply and chassis materials compliment and support the iQ system and circuit refinements.

Download individual images from the VAC Media Room.

Valve Amplification Company

1911 East Avenue North Sarasota, FL 34234 Telephone (941) 952 9695 Fax (941) 952 9691 vac-amps.com