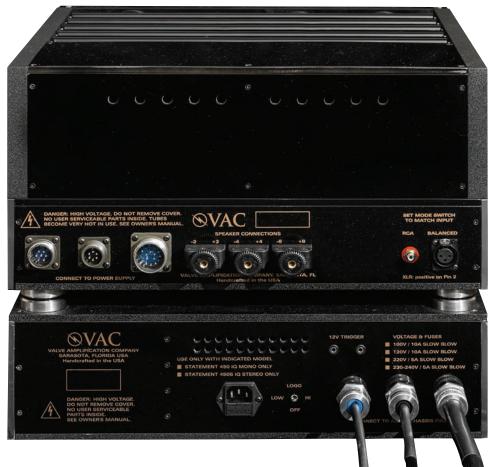

## **Specifications**

| STATEMENT 450 IQ MONOBLOCK POWER AMPLIFIER |                                                                                                                                                                                                                       |
|--------------------------------------------|-----------------------------------------------------------------------------------------------------------------------------------------------------------------------------------------------------------------------|
| WATTAGE                                    | 450                                                                                                                                                                                                                   |
| GAIN                                       | 39 dB, SE<br>33 dB, balanced                                                                                                                                                                                          |
| FREQUENCY RESPONSE                         | 4 Hz to 75 kHz                                                                                                                                                                                                        |
| POWER BANDWIDTH                            | 20 Hz to 70 kHz                                                                                                                                                                                                       |
| INPUTS                                     | Single-ended input via RCA jack, non-inverting<br>Balanced input via XLR jack, non-inverting relative to pin 2 ( pin 2 hot", traditional EIA/RCA<br>broadcast/recording standard); amp is fully balanced in this mode |
| OUTPUTS                                    | Connections to precisely match loudspeaker loads of 2, 4, and 8 ohms                                                                                                                                                  |
| TUBES                                      | 8x KT88<br>5x 6SN7                                                                                                                                                                                                    |
| RESIDUAL NOISE                             | Typically 700 microvolts at the speaker terminals                                                                                                                                                                     |
| VOLTAGE                                    | May be factory-configured for operation at 100, 120, 220, or 230/240 volts                                                                                                                                            |
| POWER CORD                                 | Detachable power cord, standard IEC power receptacle                                                                                                                                                                  |
| 12-VOLT TRIGGER                            | included                                                                                                                                                                                                              |
| ILLUMINATION                               | Illuminated logo may be switched off                                                                                                                                                                                  |
| FINISH                                     | Hand-rubbed gold-flake gloss black lacquer with chrome knobs standard.<br>Hand-rubbed metallic gloss silver lacquer with chrome knobs special order with additional cost.                                             |
| WARRANTY                                   | Two years parts and labor, excluding tubes (USA). See manual for full details.                                                                                                                                        |
| DIMENSIONS (H X W X D)                     | Audio chassis (not including connectors): 9.75 x 17.8 x 18.25 in. (24.8 x 45.2 x 46.4 cm.)<br>Power supply (not including connectors): 5.5 x 17.8 x 18.25 in. (14 x 45.2 x 46.4 cm.)                                  |
| SHIPPING WEIGHT                            | Audio chassis: 130 lbs. (59.1 kg.)<br>Power supply: 85 lbs. (38.6 kg.)                                                                                                                                                |